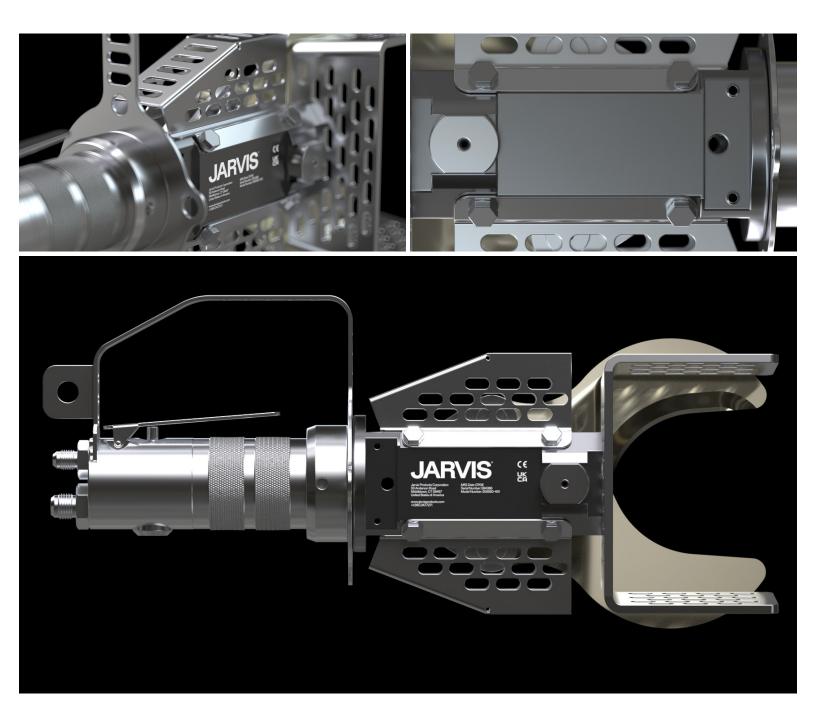

## Description

- Robust, powerful tool for removing hog and sow toes or feet as well as cutting hocks on calves and sheep.
- Clean and efficient no splinters, no bone dust.
- Lightweight all models under 4 kg / 8.8 lbs.
- Fast cutting only 0.7 seconds per cut.
- The 4CL can be used vertically or horizontally, making work easier.
- Blade guard is mountable on both sides for left and right-handed operators.
- Meets national and international requirements for safety and hygiene.