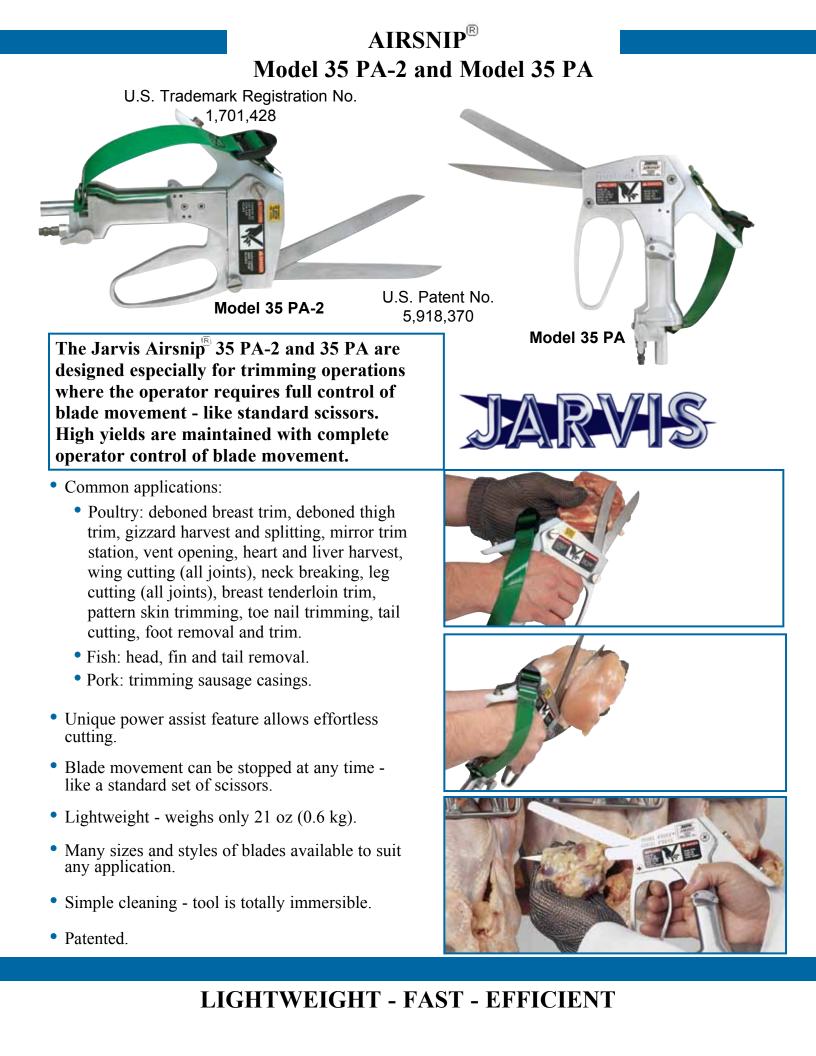

## AIRSNIP<sup>®</sup> Model 35 PA-2 and Model 35 PA

| Specifications                           |                                             |           |
|------------------------------------------|---------------------------------------------|-----------|
| Drive                                    |                                             | Pneumatic |
| Model 35 PA-2, 35 PA                     |                                             |           |
| Operating Pressure                       | 60 - 250 psi                                | 4-17 bar  |
| Air Consumption (per 1000 cuts)          | 0.04 - 0.16 ft <sup>3</sup>                 | 1 - 4 L   |
| Capacity (strokes per sec)               |                                             | 1 - 4     |
| Cutting Force (3.5 in