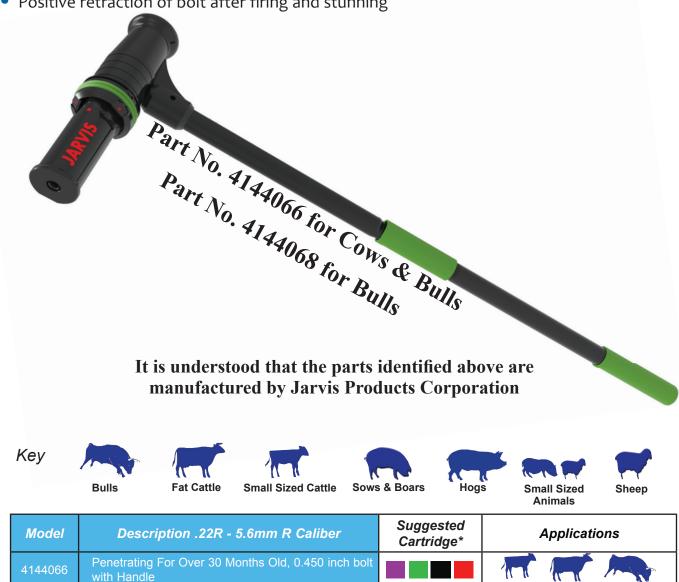

## Power Actuated Stunners

Penetrating Cow & Bull Stunner with Handle .22R - 5.6mm R & .25R - 6.3mm Caliber **Features** Model PAS-Type C

- Long handle attached for better reaching animals in stunning pens
- Compressing contact firing upon impacting animal's skull
- Different power loads available for every application
- Standard safety lock for added operator protection
- Positive retraction of bolt after firing and stunning

| Model   | Description .25R - 6.3mm R Caliber                  | Suggested<br>Cartridge* | Applications |
|---------|-----------------------------------------------------|-------------------------|--------------|
| 4144068 | Penetrating For Over 30 Months Old. 0.450 inch bolt |                         |              |