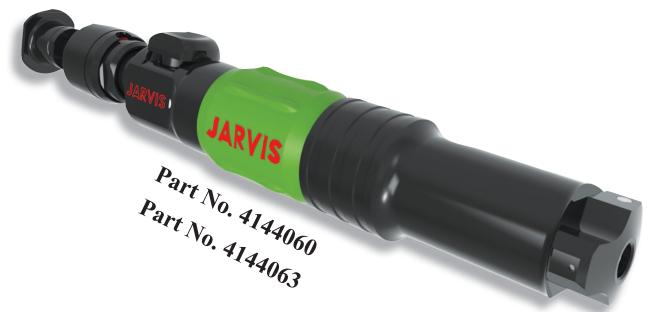

## **Penetrating Clamp Retained .25R - 6.3mm R Caliber**Features **Model PAS-Type C**

- Higher velocity bolt action for faster processing line operations
- Ideal for stunning larger sized cattle, hogs, sows and sheep
- Wide range of cartridges available for different applications
- Comfortable grip handle
- Fast cartridge loading

It is understood that the parts identified above are manufactured by Jarvis Products Corporation

Key

| Model   | Description .25R - 6.3mm R Caliber                                                | Suggested<br>Cartridge* | Applications |
|---------|-----------------------------------------------------------------------------------|-------------------------|--------------|
| 4144060 | Penetrating 0.450 inch bolt, clamp retained rod with safety lock                  |                         |              |
| 4144063 | Penetrating 0.450 inch bolt, long length with clamp retained rod with safety lock |                         |              |
|         |                                                                                   |                         |              |
|         |                                                                                   |                         |              |
|         |                                                                                   |                         | AT PORT      |
|         |                                                                                   |                         |              |
|         |                                                                                   |                         |              |