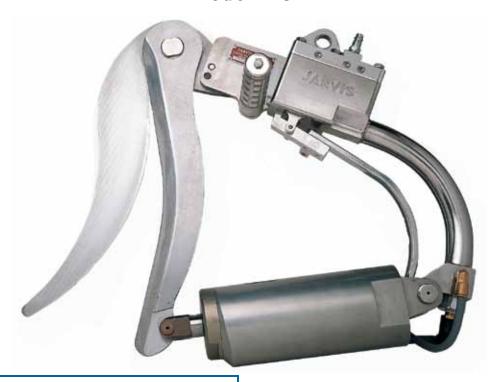

## SHEEP BRISKET SCISSOR Model 423-17

The Jarvis Model 423-17 - pneumatically powered brisket scissor for sheep.

- The 423-17 cuts sheep briskets cleanly and effortlessly suitable for all size kills.
- Light weight and short frame make the 423-17 easy to use and comfortable to operate.
- Dual controls for operator safety.
- Constructed from corrosion resistant materials for optimum hygiene.
- Meets national and international requirements for hygiene and safety.

## SHEEP BRISKET SCISSOR Model 423-17

| Specifications                                  |                      |                       |
|-------------------------------------------------|----------------------|-----------------------|
| Drive                                           |                      | Pneumatic             |
| Model 423-17                                    |                      |                       |
| Operating Pressure                              | 90 psi               | 6.2 bar               |
| Air Consumption (per cycle) at 90 psi / 6.2 bar | 0.31 ft <sup>3</sup> | 8.8 L                 |
| Cutting Force                                   | 1150 lbf             | 5.1 kN                |
| Cutting Cycle Time                              | 1.5 second / cycle   | 0.67 cycle / sec      |
| Control Handles                                 |                      | <b>Dual Pneumatic</b> |
| Blade Opening                                   |                      |                       |
| At Tips                                         | 5.0 in               | 127 mm                |
| Overall Length                                  | 21.5 in              | 546 mm                |
| Overall Height                                  | 20 in                | 508 mm                |
| Weight                                          | 35 lbs               | 15.9 kg               |