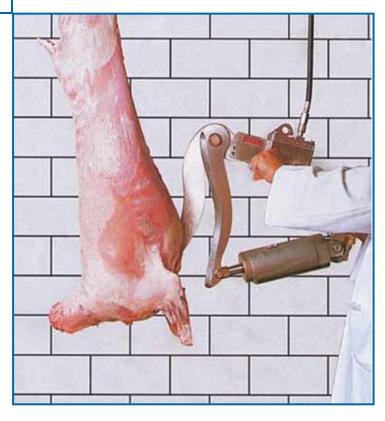

## SHEEP BRISKET SCISSOR Model 423-17

The Jarvis Model 423-17 - pneumatically powered brisket scissor for sheep.

- The 423-17 cuts sheep briskets cleanly and effortlessly suitable for all size kills.
- Light weight and short frame make the 423-17 easy to use and comfortable to operate.
- Dual controls for operator safety.
- Constructed from corrosion resistant materials for optimum hygiene.
- Meets national and international requirements for hygiene and safety.