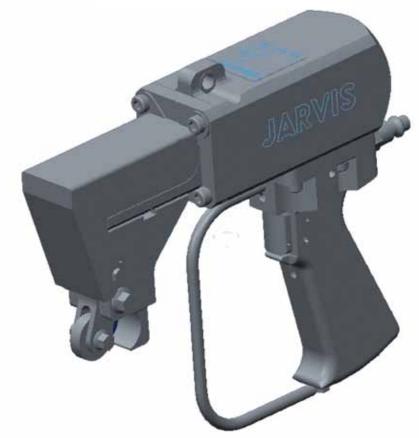

## PIZZLE CRUSHER Model PC-1

The Jarvis Model PC-1 - pneumatically operated pizzle crusher for sheep.

- Crushes sheep pizzles quickly and efficiently.
- Easy to operate and handle.
- Designed for operator safety and comfort.
- Fast, durable and lightweight.
- Meets national and international requirements for safety and hygiene.

## PIZZLE CRUSHER Model PC-1

## **Specifications**

| Drive                                          |                        | Pneumatic |
|------------------------------------------------|------------------------|-----------|
| Model PC-1                                     |                        |           |
| Operating Pressure                             | 90 psi                 | 6.2 bar   |
| Air Consumption / Cycle (at 90 psi or 6.2 bar) | 0.0058 ft <sup>3</sup> | 0.164 L   |
| Control Handle                                 |                        | Pneumatic |
| Blade Opening (maximum)                        | 0.56 in                | 14.2 mm   |
| Overall Length                                 | 9 in                   | 229 mm    |
| Weight                                         | 5.9 lbs                | 2.68 kg   |