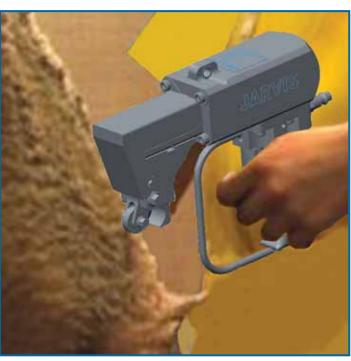

## PIZZLE CRUSHER Model PC-1

The Jarvis Model PC-1 - pneumatically operated pizzle crusher for sheep.

- Crushes sheep pizzles quickly and efficiently.
- Easy to operate and handle.
- Designed for operator safety and comfort.
- Fast, durable and lightweight.
- Meets national and international requirements for safety and hygiene.

## PIZZLE CRUSHER Model PC-1