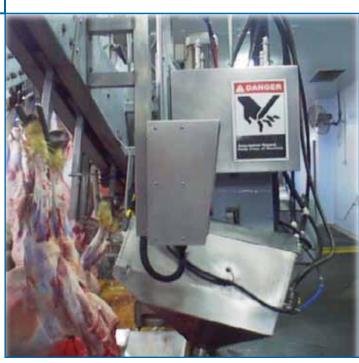

## AUTOMATIC HOCK CUTTER Model AHC2

The Jarvis Model AHC2 - hydraulically operated hock cutter for sheep.

- Twin cutters provide maximum efficiency, up to 10 sheep per minute, or 600 per hour.
- Hydraulically adjustable, cut height control feature for optimal yields.
- Solid stainless steel construction.
- Full internal sterilization system.
- Cost effective; used for fore and hind leg cutting.
- Easy to clean and maintain.
- Fully automatic.