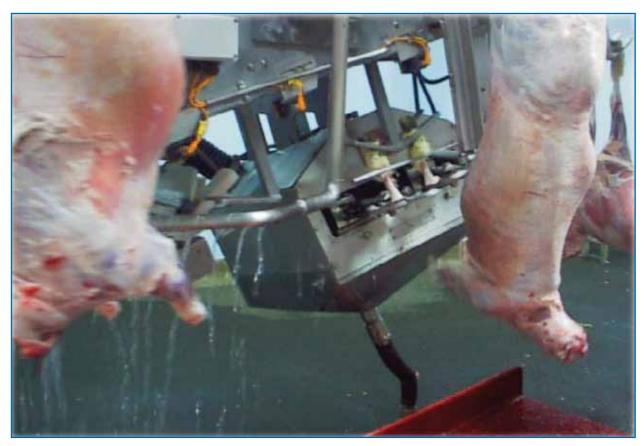

## AUTOMATIC HOCK CUTTER Model AHC2

The Jarvis Model AHC2 - hydraulically operated hock cutter for sheep.

- Twin cutters provide maximum efficiency, up to 10 sheep per minute, or 600 per hour.
- Hydraulically adjustable, cut height control feature for optimal yields.
- Solid stainless steel construction.
- Full internal sterilization system.
- Cost effective; used for fore and hind leg cutting.
- Easy to clean and maintain.
- Fully automatic.