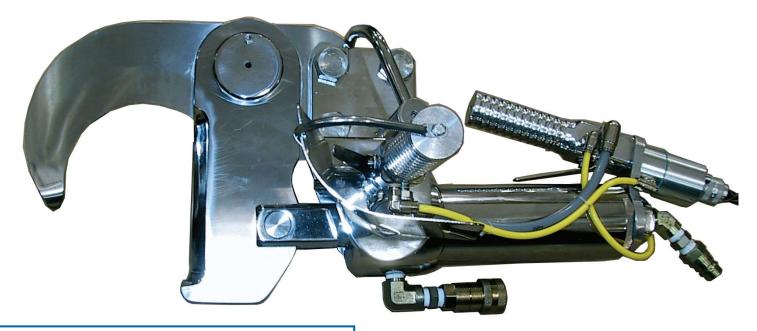

## BEEF DEHORNER Model 50D-1

The Jarvis Model 50D-1 - hydraulically powered horn cutter.

- For beef horns that are not accessible with guillotine type dehorners.
- For front and hind beef hock cutting through the bone or joint.
- With a 2.1 second cutting cycle, the 50D-1 is a high production, high performance tool used for the most demanding applications, especially where one operator cuts both horns and front hocks.
- Best possible hygiene with updated, virtually all stainless steel construction - minimal corrosion problems.
- Robust construction, including ground solid stainless steel blades, for long troublefree life.
- Anti-tie down controls for operator safety.
- Meets national and international requirements for safety and hygiene.

## BEEF DEHORNER Model 50D-1

| Specifications                              |                                                                |                    |
|---------------------------------------------|----------------------------------------------------------------|--------------------|
| Drive                                       |                                                                | Hydraulic          |
| Model 50D-1                                 |                                                                |                    |
| Cutting Force                               | 11500 lbf                                                      | 51 kN              |
| Cutting Cycle Time                          |                                                                | 2.1 sec            |
| Control Handles                             |                                                                |                    |
| Pneumatic Dual Anti-tie Down                | 40 - 50 psi                                                    | 2.8 - 3.4 bar      |
| Blade Opening                               | 4.5 in                                                         | 114 mm             |
| Overall Length                              | 24 in                                                          | 610 mm             |
| Weight                                      | 60 lbs                                                         | 27 kg              |
| Hydraulic Power Unit                        |                                                                |                    |
| Motor Power                                 | 10 hp                                                          | 7457 W             |
| Operating Voltage                           | 460 / 230 V, 3 phase, 60 Hz other voltages and 50 Hz available |                    |
| Hose Length                                 | 16 ft                                                          | 5 m                |
| Oil Capacity                                | 30 gal                                                         | 114 L              |
| Oil Viscosity at 100° F / 40° C             | 200 SUS                                                        | 46 ISO             |
| Overall Dimensions (I x w x h)              | 38 x 24 x 33 in                                                | 965 x 610 x 838 mm |
| Weight (without oil)                        | 380 lbs                                                        | 172 kg             |
| Equipment Selection and Accessories         |                                                                | Order Number       |
| Model 50D-1                                 |                                                                | 4025113            |
| Hydraulic Power Unit with Hydraulic and Cor | ntrol Hoses                                                    |                    |
| 460 /                                       | 230 V, 3 phase, 60 Hz                                          | 4027088            |
| 440 / 380 / 220 V, 3 phase , 50 Hz          |                                                                | 4027207            |
| Palaneer                                    | 575 V, 3 phase, 60 Hz                                          | 4027251            |
| Balancer<br>Blade                           |                                                                | 4042047            |
| Diddo                                       | Moving Blade                                                   | 1023570            |
|                                             | Fixed Blade                                                    | 1023571            |