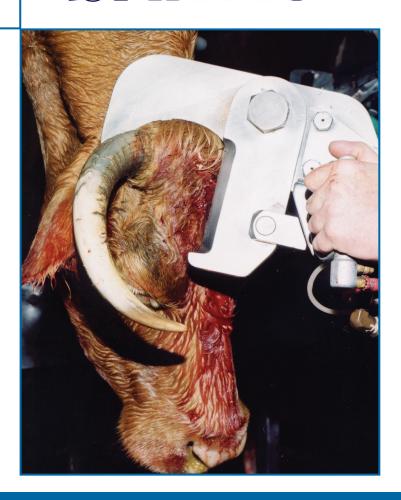

## BEEF DEHORNER Model 50D-1

The Jarvis Model 50D-1 - hydraulically powered horn cutter.

- For beef horns that are not accessible with guillotine type dehorners.
- For front and hind beef hock cutting through the bone or joint.
- With a 2.1 second cutting cycle, the 50D-1 is a high production, high performance tool used for the most demanding applications, especially where one operator cuts both horns and front hocks.
- Best possible hygiene with updated, virtually all stainless steel construction - minimal corrosion problems.
- Robust construction, including ground solid stainless steel blades, for long troublefree life.
- Anti-tie down controls for operator safety.
- Meets national and international requirements for safety and hygiene.