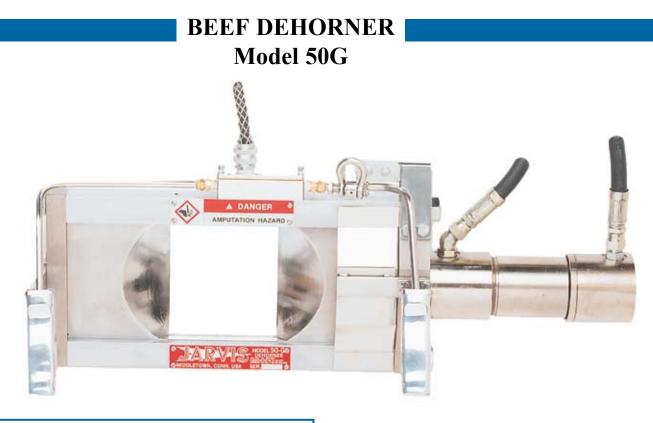

## The Jarvis Model 50G hydraulic powered guillotine style dehorner.

- Cuts all types of beef horns closer to the skull than traditional shear type dehorners.
- 1.5 second cycle for high speed production.
- Eliminates difficulties associated with over the head hide pulling.
- Optional clamshell blades yield an even deeper cut, completely under the horn ideal for the U. S. second cut.
- Best possible hygiene with updated, virtually all stainless steel construction minimal corrosion problems.
- Robust construction for long trouble-free life.
- Anti-tie down controls for operator safety.
- Meets national and international requirements for safety and hygiene.
- All polished stainless steel construction.
- Three different blade sizes to best suit the job.
- All stainless steel construction for maximum hygiene.

## BEEF DEHORNER Model 50G

| Specifications                                                   |                                    |                                            |                        |                      |
|------------------------------------------------------------------|------------------------------------|--------------------------------------------|------------------------|----------------------|
| Drive                                                            |                                    |                                            |                        | Hydraulic            |
| Model 50G                                                        |                                    |                                            |                        |                      |
| Cutting Force                                                    |                                    |                                            | 9900 lb-               |                      |
| Cutting Cycle Time                                               |                                    | with 4027                                  |                        |                      |
| Control Handles                                                  |                                    | with 4027                                  |                        |                      |
|                                                                  | Electric                           | or Pneumatic Dua                           | n 12 V                 |                      |
| Blade Opening                                                    |                                    | 5.5 x 6.0 in                               |                        | n 140 x 152 mm       |
| Overall Length                                                   |                                    |                                            |                        | n 762 mm             |
| Weight                                                           |                                    | 65 I                                       |                        | s 29.5 kg            |
| Hydraulic Power Unit                                             | t                                  |                                            |                        |                      |
| Motor Power                                                      | with 402                           | 27044 power unit                           | 10 h                   | o 7457 W             |
| Motor Power                                                      | with 402                           | 27088 power unit                           | 10 h                   | o 7457 W             |
| Operating Voltage                                                |                                    |                                            | 230 V, 3 phase, 60 Hz  |                      |
|                                                                  |                                    |                                            | es and 50 Hz available |                      |
| Hose Length                                                      |                                    |                                            | 16 1                   | t 4.9 m              |
| Oil Capacity                                                     |                                    |                                            | 30 ga                  | l 114 L              |
| Oil Viscosity at 100 <sup>0</sup> F / 40 <sup>0</sup> C          |                                    |                                            | 200 SUS                | 6 46 ISO             |
| Overall Dimensions (I x w x h)                                   |                                    |                                            | 38 x 28 x 33 i         | n 965 x 711 x 838 mm |
| Weight (without oil)                                             |                                    |                                            | 380 lb                 | s 172 kg             |
| <b>Equipment Selection</b>                                       | Selection and Accessories Order Nu |                                            |                        | Order Number         |
| Model 50G                                                        |                                    |                                            |                        |                      |
| Electric Triggers                                                | S                                  | v                                          | vith cup blade         | s 4025047            |
|                                                                  |                                    |                                            | h offset blade         |                      |
| Air Triggers                                                     |                                    | -                                          | vith cup blade         |                      |
|                                                                  |                                    |                                            | h offset blade         |                      |
| Hydraulic Power Unit v                                           | with hydraulio                     | c hoses and conti                          | rol cable              |                      |
| Electric Triggers                                                | s (1.5 sec)                        | 460 / 230 V, 3                             | 3 phase, 60 Hz         | * 4027044            |
| Air Triggers (1.5                                                | 5 sec)                             | 460 / 230 V, 3                             | 3 phase, 60 Hz         | * 4027088            |
| Balancer                                                         |                                    |                                            |                        | 4042039              |
| Blades                                                           |                                    |                                            |                        |                      |
| Cup Blade Set (includes two 1023259 cup blades, fixed or moving) |                                    |                                            |                        | ,                    |
|                                                                  |                                    | ring Blade - Flat (*<br>d Blado – Sharp (* |                        |                      |
|                                                                  | Unset Fixed                        | d Blade - Sharp (                          | r each per too         | ) 1023131            |