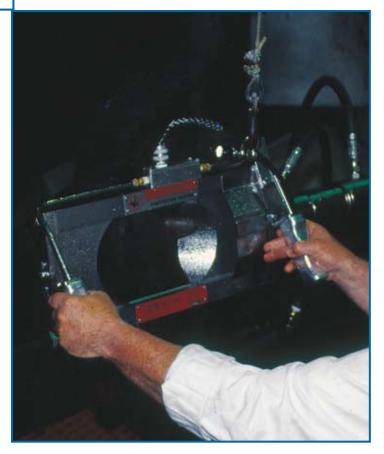

0G hydraulic powered guillotine style dehorner.

- Cuts all types of beef horns closer to the skull than traditional shear type dehorners.
- 1.5 second cycle for high speed production.
- Eliminates difficulties associated with over the head hide pulling.
- Optional clamshell blades yield an even deeper cut, completely under the horn ideal for the U. S. second cut.
- Best possible hygiene with updated, virtually all stainless steel construction minimal corrosion problems.
- Robust construction for long trouble-free life.
- Anti-tie down controls for operator safety.
- Meets national and international requirements for safety and hygiene.
- All polished stainless steel construction.
- Three different blade sizes to best suit the job.
- All stainless steel construction for maximum hygiene.





## HORN REMOVAL - DIRECTLY ON THE SKULL

## BEEF DEHORNER Model 50G

| Specifications                                                   |                                    |                                            |                        |                      |
|------------------------------------------------------------------|------------------------------------|--------------------------------------------|------------------------|----------------------|
| Drive                                                            |                                    |                                            |                        | Hydraulic            |
| Model 50G                                                        |                                    |