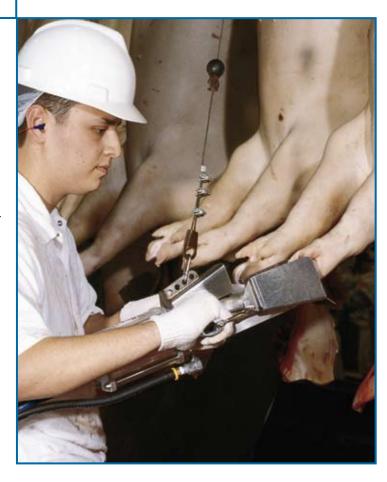

## TOE WEB CUTTER Model TWC-4

The Jarvis Model TWC-4 - pneumatically operated toe web cutter for hogs.

- Completely removes glands and hair, regardless of carcass weight.
- One piece clevis for better hygiene.
- Dual anti-tie down triggers for operator safety.
- Fast and lightweight.
- All stainless steel blades.
- Meets national and international requirements for safety and hygiene.