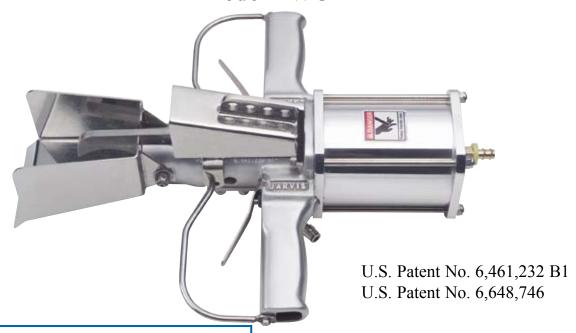

## TOE WEB CUTTER Model TWC-4

The Jarvis Model TWC-4 - pneumatically operated toe web cutter for hogs.

- Completely removes glands and hair, regardless of carcass weight.
- One piece clevis for better hygiene.
- Dual anti-tie down triggers for operator safety.
- Fast and lightweight.
- All stainless steel blades.
- Meets national and international requirements for safety and hygiene.

## TOE WEB CUTTER Model TWC-4

| Specifications                         |                       |           |
|----------------------------------------|-----------------------|-----------|
| Drive                                  |                       | Pneumatic |
| Model TWC-4                            |                       |           |
| Operating Pressure                     | 90 psi                | 6.2 bar   |
| Air Consumption (at 90 psi or 6.2 bar) | 0.108 ft <sup>3</sup> | 3.1 L     |
| Control Handle                         |                       |           |
| Dual Anti-tie Down                     |                       | Pneumatic |
| Blade Width                            | 0.43 in               | 10.9 mm   |
| Overall Length                         | 17.5 in               | 445 mm    |
| Weight                                 | 12.5 lbs              | 5.7 kg    |