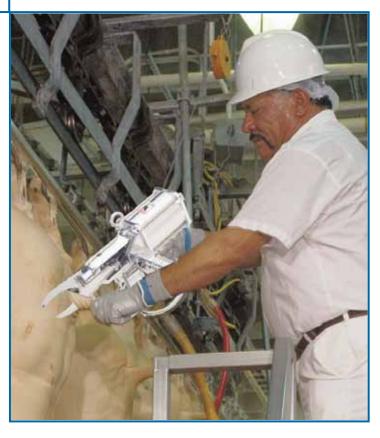

## TAIL CUTTER Model TWC-1

The Jarvis Model TWC-1 - pneumatically operated tail cutter for beef and hogs.

- Removes beef and hog tails quickly and efficiently.
- One piece clevis for better hygiene.
- Dual anti-tie down triggers for operator safety.
- Fast and lightweight.
- All stainless steel blades.
- Meets national and international requirements for safety and hygiene.