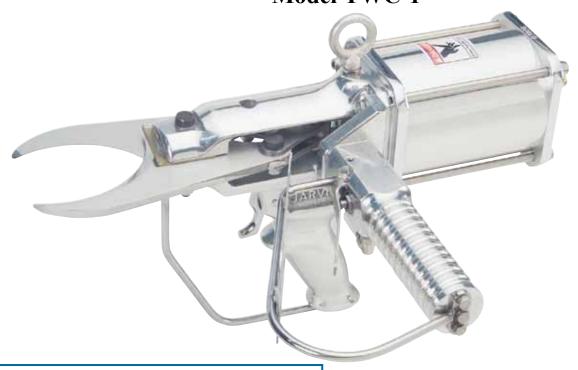

## TAIL CUTTER Model TWC-1

The Jarvis Model TWC-1 - pneumatically operated tail cutter for beef and hogs.

- Removes beef and hog tails quickly and efficiently.
- One piece clevis for better hygiene.
- Dual anti-tie down triggers for operator safety.
- Fast and lightweight.
- All stainless steel blades.
- Meets national and international requirements for safety and hygiene.

## TAIL CUTTER Model TWC-1

| Specifications                                                |                       |           |
|---------------------------------------------------------------|-----------------------|-----------|
| Drive                                                         |                       | Pneumatic |
| Model TWC-1                                                   |                       |           |
| Operating Pressure                                            | 90 psi                | 6.2 bar   |
| Air Consumption / Cycle (at 90 psi or 6.2 bar) Control Handle | 0.108 ft <sup>3</sup> | 3.1 L     |
| Dual Anti-tie Down                                            |                       | Pneumatic |
| Blade Opening (maximum)                                       | 1.75 in               | 44.5 mm   |
| Overall Length                                                | 17.5 in               | 445 mm    |
| Weight                                                        | 12.3 lbs              | 5.6 kg    |