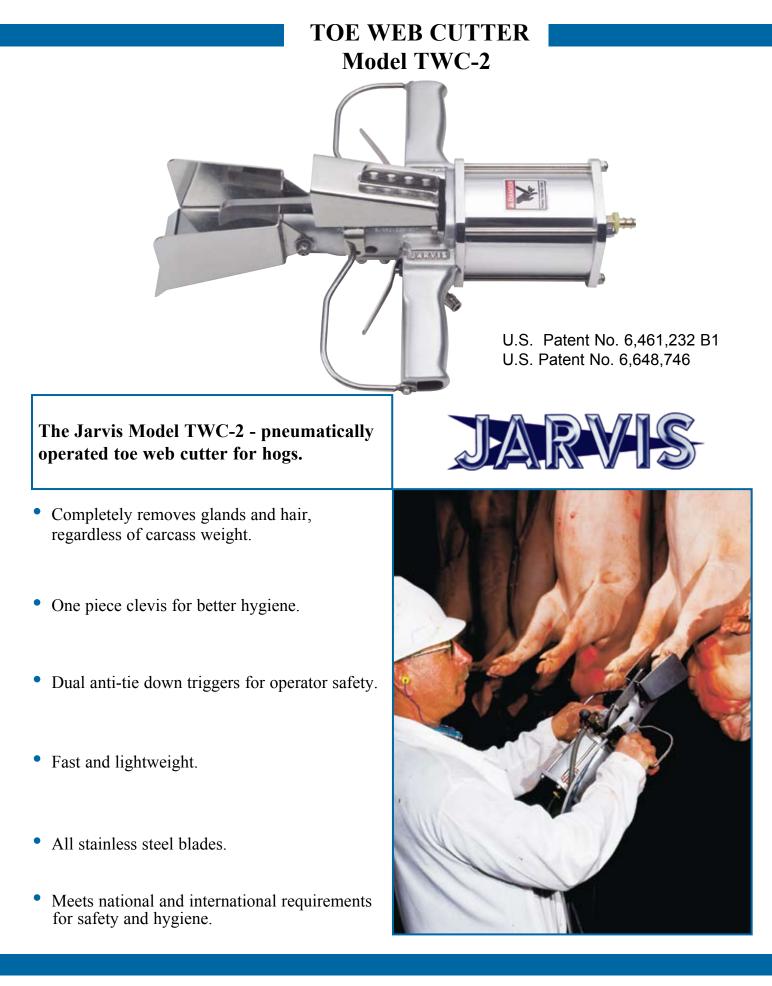

## **DURABLE - FAST - LIGHTWEIGHT**

## TOE WEB CUTTER Model TWC-2

| Specifications                         |                       |           |
|----------------------------------------|-----------------------|-----------|
| Drive                                  |                       | Pneumatic |
| Model TWC-2                            |                       |           |
| Operating Pressure                     | 90 psi                | 6.2 bar   |
| Air Consumption (at 90 psi or 6.2 bar) | 0.108 ft <sup>3</sup> | 3.1 L     |
| Control Handle                         |                       |           |
| Dual Anti-tie Down                     |                       | Pneumatic |
| Blade Width                            | 0.3 in                | 7.6 mm    |
| Overall Length                         | 17.5 in               | 445 mm    |
| Weight                                 | 12.3 lbs              | 5.6 kg    |
|                                        |                       |           |