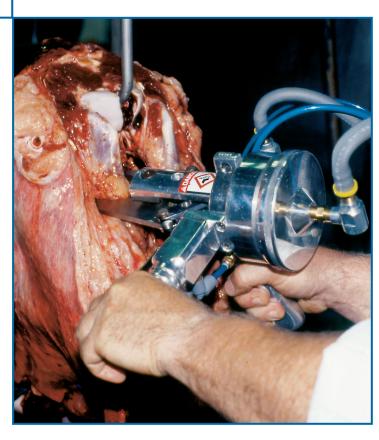

## TONGUE BONE CUTTER Model TBC

The Jarvis Model TBC - pneumatically powered cutter for cutting beef tongue bones.

- Ideal for cutting the hyoid bone in all size kills.
- Reduces operator fatigue caused by tongue bone clipping with hand shears.
- Lightweight and small for maneuverability.
- Cuts accurately and quickly no bone splinters.
- Robust and durable construction for long, trouble-free life.
- Anti-tie down controls for operator safety.

## TONGUE BONE CUTTER Model TBC

| Specifications                                   |                              |                   |
|--------------------------------------------------|------------------------------|-------------------|
| Drive                                            |                              | Pneumatic         |
| Model TBC                                        |                              |                   |
| Operating Pressure                               | 90 psi                       | 6.2 bar           |
| Air Consumption (per cycle)                      | 0.128 ft <sup>3</sup>        | 3.6 L             |
| Cutting Force                                    | 657 lbf                      | 2.9 kN            |
| Cutting Cycle Time                               | 0.69 sec / cycle             | 1.45 cycles / sec |
| Control Handle                                   | Pneumatic Dual Anti-tie Down |                   |
| Blade Opening                                    |                              |                   |
| At Tips                                          | 0.875 in                     | 22 mm             |
| Widest                                           | 1.125 in                     | 29 mm             |
| Overall Length                                   | 13 in                        | 330 mm            |
| Weight                                           | 8.4 lbs                      | 3.8 kg            |
| Equipment Selection and Accessories Order Number |                              | Order Number      |
| Model TBC                                        |                              |                   |
| with air control circuit and hoses               |                              | 4019006           |
| without air control circuit and hoses            |                              | 4019018           |
| Air Filter / Regulator / Lubricator              |                              | 3022003           |
| Balancer                                         |                              | 4042044           |