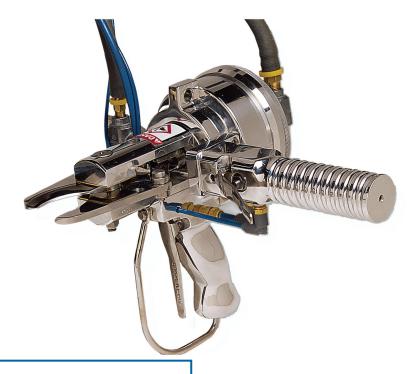

## TONGUE BONE CUTTER Model TBC

The Jarvis Model TBC - pneumatically powered cutter for cutting beef tongue bones.

- Ideal for cutting the hyoid bone in all size kills.
- Reduces operator fatigue caused by tongue bone clipping with hand shears.
- Lightweight and small for maneuverability.
- Cuts accurately and quickly no bone splinters.
- Robust and durable construction for long, trouble-free life.
- Anti-tie down controls for operator safety.

## TONGUE BONE CUTTER Model TBC

| Specifications                                   |                              |                   |
|--------------------------------------------------|------------------------------|-------------------|
| Drive                                            |                              | Pneumatic         |
| Model TBC                                        |                              |                   |
| Operating Pressure                               | 90 psi                       | 6.2 bar           |
| Air Consumption (per cycle)                      | 0.128 ft <sup>3</sup>        | 3.6 L             |
| Cutting Force                                    | 657 lbf                      | 2.9 kN            |
| Cutting Cycle Time                               | 0.69 sec / cycle             | 1.45 cycles / sec |
| Control Handle                                   | Pneumatic Dual Anti-tie Down |                   |
| Blade Opening                                    |                              |                   |
| At Tips                                          | 0.875 in                     | 22 mm             |
| Widest                                           | 1.125 in                     | 29 mm             |
| Overall Length                                   | 13 in                        | 330 mm            |
| Weight                                           | 8.4 lbs                      | 3.8 kg            |
| Equipment Selection and Accessories Order Number |                              | Order Number      |
| Model TBC                                        |                              |                   |
| with air control circuit and hoses               |                              | 4019006           |
| without air control circuit and hoses            |                              | 4019018           |
| Air Filter / Regulator / Lubricator              |                              | 3022003           |
| Balancer                                         |                              | 4042044           |