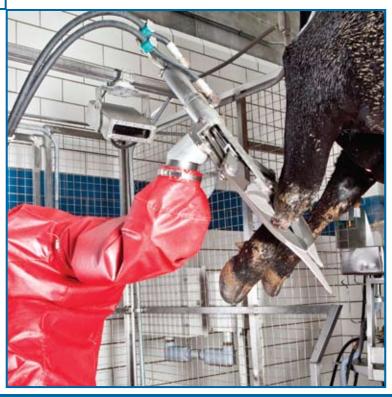

## **ROBOTIC HOCK CUTTER Model JR-50**

The Jarvis Model JR-50 Robotic Beef Hock Cutter for automatic hock cutting operations on the kill floor.

- Six-axis Robotic Beef Hock Cutter capable of line speeds of up to 450 carcasses per hour.
- Real-time vision for precise and consistent cuts.
- User adjustable parameters to optimize yields.
- Remote diagnostics capability.
- Stainless steel base and a completely jacketed arm makes the JR-50 easy to clean and maintain.
- Stainless steel protective fencing.
- Small footprint to conserve space on the slaughter line.
- Industrial hardened, real-time controller with 3-D vision.