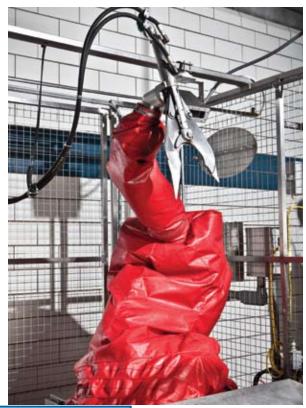

## **ROBOTIC HOCK CUTTER Model JR-50**

The Jarvis Model JR-50 Robotic Beef Hock Cutter for automatic hock cutting operations on the kill floor.

- Six-axis Robotic Beef Hock Cutter capable of line speeds of up to 450 carcasses per hour.
- Real-time vision for precise and consistent cuts.
- User adjustable parameters to optimize yields.
- Remote diagnostics capability.
- Stainless steel base and a completely jacketed arm makes the JR-50 easy to clean and maintain.
- Stainless steel protective fencing.
- Small footprint to conserve space on the slaughter line.
- Industrial hardened, real-time controller with 3-D vision.