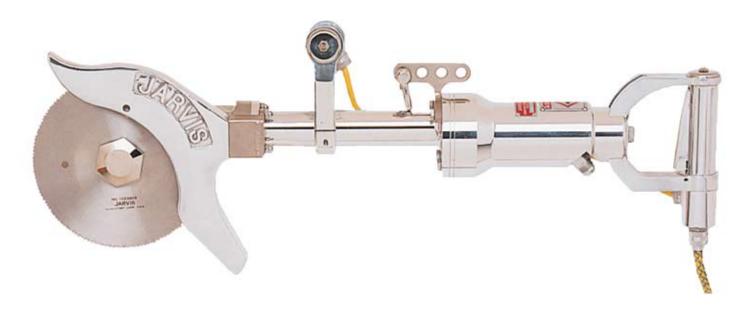

## HOG BRISKET SAW Model HBS-3

The Jarvis Model HBS-3 - hydraulically powered brisket saw for hogs and sows.

- Cuts through all hog and sow briskets quickly and accurately.
- Fast a single operator can handle up to 1000 hogs / hour.
- Short overall length, lightweight and adjustable handles for optimum handling and maneuverability.
- Rugged design, including a heavy-duty stainless steel cutting head for long, trouble-free operation.
- Anti-tie down controls and fast blade stop for operator safety.
- Meets national and international requirements for safety and hygiene.

## HOG BRISKET SAW Model HBS-3

| Specifications                   |                                              |                |                      |
|----------------------------------|----------------------------------------------|----------------|----------------------|
| Drive                            |                                              |                | Hydraulic            |
| Model HBS-3                      |                                              |                |                      |
| Capacity                         |                                              |                | 1000 / hour          |
| Blade Speed at 5.5 gal / min of  | or 20.8 L / min                              |                | 1925 rpm             |
| Control Handles                  | Electric / Dual Ar                           | nti-tie Down   | 12 V                 |
| Blade Diameters                  |                                              |                |                      |
| Hog                              |                                              | 8.0 in         | 203 mm               |
| Sow<br>Cutting Dontho            |                                              | 9.0 in         | 229 mm               |
| Cutting Depths                   |                                              | 3.0 in         | 76 mm                |
| Hog<br>Sow                       |                                              | 4.0 in         | 102 mm               |
| Overall Length (with 8.0 in / 2) | 03 mm diameter blade)                        | 32 in          | 813 mm               |
| Weight                           | oo miin didinictor bidde)                    | 30 lbs         | 13.4 kg              |
| Hydraulic Power Unit             |                                              | 00 1.50        | . or . kg            |
| Motor Power                      |                                              | 7.5 hp         | 5593 W               |
| Operating Voltage                |                                              | •              | 30 V, 3 phase, 60 Hz |
| 3 3                              | 0'                                           |                | and 50 Hz available  |
| Hydraulic Pressure               |                                              | J              | 2000 ps              |
| Oil Flow Rate                    |                                              | 5.5 gal /      | min 20.8 L / min     |
| Hose Length                      |                                              | 16 ft          | 5 m                  |
| Oil Capacity                     |                                              | 30 gal         | 114 L                |
| Overall Dimensions (I x w x h)   | 37.6 x 3                                     | 31.8 x 33.7 in | 955 x 808 x 856 mm   |
| Weight (without oil)             | ,                                            | 410 lbs        | 186 kg               |
| ,                                |                                              | 410100         |                      |
| Equipment Selection and A        | ccessories                                   |                | Order Number         |
| Model HBS-3                      |                                              |                |                      |
| Hog                              | with 8.0 in / 203 mm diar                    |                | 4007016              |
| Sow                              | with 9.0 in / 229 mm diar                    | meter blade    | 4007017              |
| Hydraulic Power Unit             | vith hydraulic hoses and c                   | ontrol cable   |                      |
| ·                                | 380 / 220 V, 3 ph                            |                | 4027098              |
|                                  | 380 / 220 V, 3 pl                            |                | 4027134              |
|                                  | 460 / 230 V, 3 ph                            | •              | 4027064              |
|                                  |                                              | nase, 60 Hz    | 4027094              |
| Balancer                         |                                              |                | 4042046              |
| Blade                            | 0 0 in / 202 mm dia                          | motor blade    | 400000               |
| Hog<br>Sow                       | 8.0 in / 203 mm diar<br>9.0 in / 229 mm diar |                | 1023203<br>1023010   |
|                                  | 5.5 <b>22</b> 5 didi                         |                | .020010              |