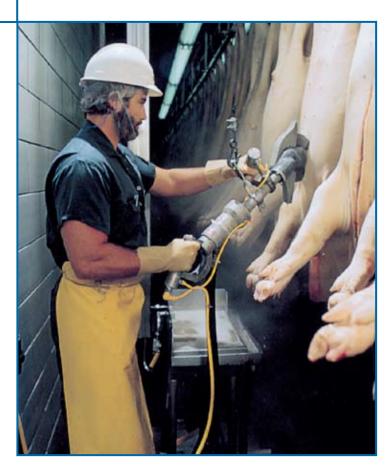

## HOG BRISKET SAW Model HBS-3

The Jarvis Model HBS-3 - hydraulically powered brisket saw for hogs and sows.

- Cuts through all hog and sow briskets quickly and accurately.
- Fast a single operator can handle up to 1000 hogs / hour.
- Short overall length, lightweight and adjustable handles for optimum handling and maneuverability.
- Rugged design, including a heavy-duty stainless steel cutting head for long, trouble-free operation.
- Anti-tie down controls and fast blade stop for operator safety.
- Meets national and international requirements for safety and hygiene.

## HOG BRISKET SAW Model HBS-3

| Specifications                   |                                              |                |                      |
|----------------------------------|----------------------------------------------|----------------|----------------------|
| Drive                            |                                              |                | Hydraulic            |
| Model HBS-3                      |                                              |                |                      |
| Capacity                         |                                              |                | 1000 / hour          |
| Blade Speed at 5.5 gal / min of  | or 20.8 L / min                              |                | 1925 rpm             |
| Control Handles                  | Electric / Dual Ar                           | nti-tie Down   | 12 V                 |
| Blade Diameters                  |                                              |                |                      |
| Hog                              |                                              | 8.0 in         | 203 mm               |
| Sow<br>Cutting Dontho            |                                              | 9.0 in         | 229 mm               |
| Cutting Depths                   |                                              | 3.0 in         | 76 mm                |
| Hog<br>Sow                       |                                              | 4.0 in         | 102 mm               |
| Overall Length (with 8.0 in / 2) | 03 mm diameter blade)                        | 32 in          | 813 mm               |
| Weight                           | oo miin didinictor bidde)                    | 30 lbs         | 13.4 kg              |
| Hydraulic Power Unit             |                                              | 00 1.50        | . or . kg            |
| Motor Power                      |                                              | 7.5 hp         | 5593 W               |
| Operating Voltage                |                                              | •              | 30 V, 3 phase, 60 Hz |
| 3 3                              | 0'                                           |                | and 50 Hz available  |
| Hydraulic Pressure               |                                              | J              | 2000 ps              |
| Oil Flow Rate                    |                                              | 5.5 gal /      | min 20.8 L / min     |
| Hose Length                      |                                              | 16 ft          | 5 m                  |
| Oil Capacity                     |                                              | 30 gal         | 114 L                |
| Overall Dimensions (I x w x h)   | 37.6 x 3                                     | 31.8 x 33.7 in | 955 x 808 x 856 mm   |
| Weight (without oil)             | ,                                            | 410 lbs        | 186 kg               |
| ,                                |                                              | 410100         |                      |
| Equipment Selection and A        | ccessories                                   |                | Order Number         |
| Model HBS-3                      |                                              |                |                      |
| Hog                              | with 8.0 in / 203 mm diar                    |                | 4007016              |
| Sow                              | with 9.0 in / 229 mm diar                    | meter blade    | 4007017              |
| Hydraulic Power Unit             | vith hydraulic hoses and c                   | ontrol cable   |                      |
| ·                                | 380 / 220 V, 3 ph                            |                | 4027098              |
|                                  | 380 / 220 V, 3 pl                            |                | 4027134              |
|                                  | 460 / 230 V, 3 ph                            | •              | 4027064              |
|                                  |                                              | nase, 60 Hz    | 4027094              |
| Balancer                         |                                              |                | 4042046              |
| Blade                            | 0 0 in / 202 mm dia                          | motor blade    | 400000               |
| Hog<br>Sow                       | 8.0 in / 203 mm diar<br>9.0 in / 229 mm diar |                | 1023203<br>1023010   |
|                                  | 5.5 <b>22</b> 5 didi                         |                | .020010              |