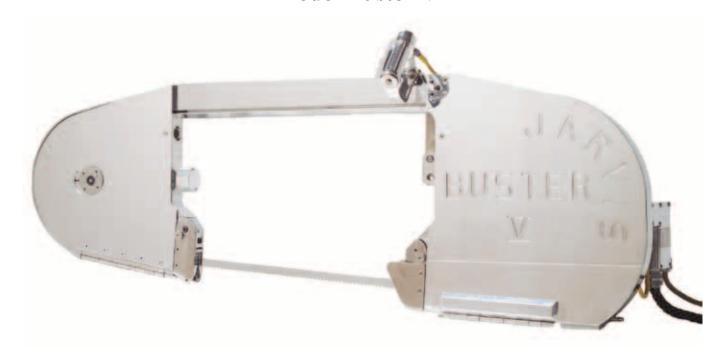

#### CARCASS SPLITTING BANDSAW Model Buster V

The Jarvis Model Buster V - electrically powered bandsaw for splitting bulls, cows and horses.

- Used worldwide for splitting fat cattle, bulls, oxen and horses.
- The largest Jarvis splitting saw; suited for the largest carcasses.
- Superior blade life: 400 600 carcasses per blade.
- Best possible hygiene spoked wheels, flat surfaced housings and completely opening doors - for fast, easy and complete cleaning.
- The drive system is oil bath lubricated for sustained trouble-free operation.
- Designed for the operator ultra-thin rail for unobstructed vision and dual rear handles for comfort.
- Anti-tie down controls and totally enclosed electric motor for operator safety.
- Meets national and international requirements for hygiene and safety.

#### **Model Buster V**

| Specifications                                                 |                                                |                                    |  |
|----------------------------------------------------------------|------------------------------------------------|------------------------------------|--|
| Drive                                                          |                                                | Electric                           |  |
| Model Buster V                                                 |                                                |                                    |  |
| Motor Power                                                    | 3.3 hp                                         | 2500 W                             |  |
|                                                                | 5 hp                                           | 3730 W                             |  |
| Operating Voltage                                              | 460 / 230                                      | 460 / 230 V, 3 phase, 60 Hz        |  |
|                                                                | other voltages a                               | other voltages and 50 Hz available |  |
| Capacity                                                       |                                                | 180 head / hour                    |  |
| Control Handles                                                | Electric I                                     | Electric Dual Anti-tie Down        |  |
| Distance between Guid                                          | es 19.75 in                                    | 502 mm                             |  |
| Blade Length                                                   | 127 in                                         | 3226 mm                            |  |
| Overall Length                                                 | 57 in                                          | 1448 mm                            |  |
| Drive Wheel Speed                                              |                                                | 530 rpm                            |  |
| Vibration (less than)                                          | 115 dB                                         | 0.6 m / sec <sup>2</sup>           |  |
| Weight                                                         | 196 lbs                                        | 88.9 kg                            |  |
| Equipment Selection and Accessories                            |                                                | Order Number                       |  |
| Model Buster V (3.3 hp)                                        |                                                |                                    |  |
| Woder Buoter V (0.0 Hp)                                        | 460 / 230 V, 3 phase, 60 Hz                    | 4006033                            |  |
|                                                                | 380 / 220 V, 3 phase, 50 Hz                    | 4006057                            |  |
|                                                                | 42 V, 3 phase, 50 Hz                           | 4006036                            |  |
| Model Buster V (5 hp)                                          |                                                |                                    |  |
|                                                                | 460 / 230 V, 3 phase, 60 Hz                    | 4006314                            |  |
|                                                                | 380 / 220 V, 3 phase, 50 Hz                    | 4006247                            |  |
| Blade Options                                                  |                                                |                                    |  |
|                                                                | 127 in / 3226 mm - Standard                    | 1023159                            |  |
|                                                                | 127 in / 3226 mm - Cut Tooth                   | 1023338                            |  |
|                                                                | 107 in / 2006 mm Cut Tooth IET Dlade           | 1023623                            |  |
|                                                                | 127 in / 3226 mm - Cut Tooth, JET Blade        |                                    |  |
|                                                                | 127 in / 3226 mm - JET Blade                   | 1023620                            |  |
| Spring Balancer                                                | •                                              | 1023620<br>4042052                 |  |
|                                                                | •                                              | 1023620                            |  |
| Air Balancer<br>108 in / 2743 mm trav                          | rel, 48 in / 1219 mm cylinder (overall length) | 1023620<br>4042052<br>4042016      |  |
| Air Balancer<br>108 in / 2743 mm trav<br>108 in / 2743 mm trav | 127 in / 3226 mm - JET Blade                   | 1023620<br>4042052<br>4042016      |  |