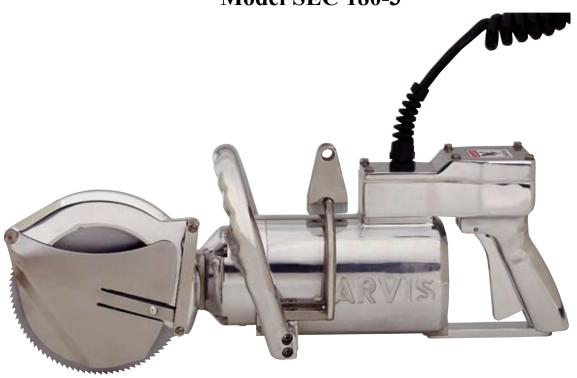

## CIRCULAR BREAKING SAW Model SEC 180-3

The Jarvis Model SEC 180-3 electrically powered circular breaking saw with indexing depth gage.

- The SEC 180-3, with an adjustable 2.6 inch (66 mm) depth of cut, is ideally suited for:
  - Ribbing, ham marking, shoulder marking, chine bone cutting and removing contaminated back bones.
- Sealed, 1.9 hp electric motor for ultimate performance.
- Short overall length for maneuverability.
- Features mechanical motor braking.
- Smooth surface construction for easy cleaning and optimum hygiene.
- Meets national and international requirements for hygiene and safety.