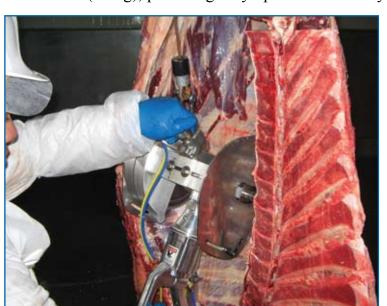

## DUAL BLADED RIBBING SAW Model DRS-270

The Jarvis Model DRS-270 pneumatically powered dual-bladed ribbing saw for quick, efficient rib cutting.

- The Model DRS-270 with two 9 inch (229 mm) blades and a full 2 hp motor for easy, quick and precise beef rib cutting.
- Lightweight, stainless steel construction only 29 lbs (13 kg), providing easy operator flexibility.