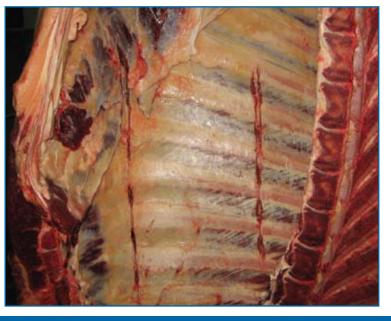

## DUAL BLADED RIBBING SAW Model DRS-270

The Jarvis Model DRS-270 pneumatically powered dual-bladed ribbing saw for quick, efficient rib cutting.

- The Model DRS-270 with two 9 inch (229 mm) blades and a full 2 hp motor for easy, quick and precise beef rib cutting.
- Lightweight, stainless steel construction only 29 lbs (13 kg), providing easy operator flexibility.