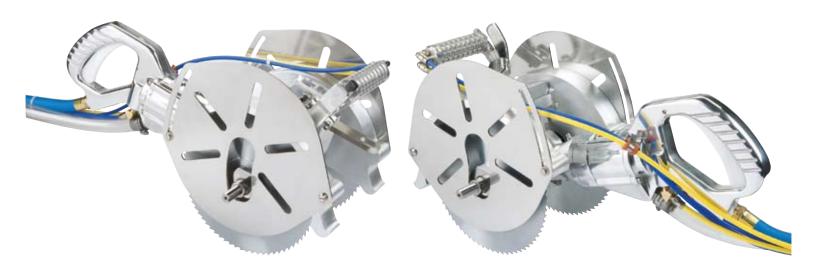

## DUAL BLADED RIBBING SAW Model DRS-270

The Jarvis Model DRS-270 pneumatically powered dual-bladed ribbing saw for quick, efficient rib cutting.

- The Model DRS-270 with two 9 inch (229 mm) blades and a full 2 hp motor for easy, quick and precise beef rib cutting.
- Lightweight, stainless steel construction only 29 lbs (13 kg), providing easy operator flexibility.

- Dual anti-tie down triggers for operator safety.
- 6.3 8.7 inch (160 221 mm) adjustable blade spread.
- 1.8 inch (46 mm) depth of cut.

## DUAL BLADED RIBBING SAW Model DRS-270

| Specifications                                                   |                          |                           |
|------------------------------------------------------------------|--------------------------|---------------------------|
| Drive                                                            |                          | Pneumatic                 |
| Model DRS-270                                                    |                          |                           |
| Motor Power                                                      | 2 hp                     | 1500 W                    |
| Operating Pressure                                               | 90 psi                   | 6.2 bar                   |
| Air Consumption at 90 psi                                        | 67 ft <sup>3</sup> / min | 1.90 m <sup>3</sup> / min |
| Blade Speed                                                      |                          | 1150 rpm                  |
| Control Handle                                                   | Dual Trigger             | Pneumatic                 |
| Blade Diameter                                                   | 9.0 in                   | 229 mm                    |
| Adjustable Blade Spread                                          | 6.3 - 8.7 in             | 160 - 221 mm              |
| Cutting Depth (Maximum)                                          | 1.8 in                   | 46 mm                     |
| Overall Length                                                   | 22 in                    | 559 mm                    |
| Weight                                                           | 29 lbs                   | 13 kg                     |
| Vibration                                                        | less than (<) 120 dB     | $<1.0 \text{ m/sec}^2$    |
| Noise (one meter from tool)                                      |                          | 93.5 dB                   |
| Equipment Selection and Accessories                              |                          | Order Number              |
| Model DRS-270                                                    |                          |                           |
| Saw, 9 in / 229 mm Blades, with Anti-tie Down Control Box 115 V  |                          | 4001093                   |
| Saw, 9 in / 229 mm Blades, with Anti-tie Down Control Box, 220 V |                          | 4001092                   |
| Saw, 9 in / 229 mm Blades, without Controls                      |                          | 4001094                   |
| Air Filter / Regulator / Lubricator                              |                          | 3022003                   |
| Air Supply Hose Assembly                                         |                          | 1059015                   |