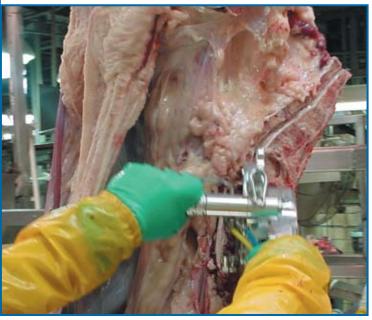

## TAIL BONE SPINAL CORD REMOVER Model SPC 165GT (TAIL)

Jarvis Models SPC 165GT (TAIL) pneumatically powered tail bone remover in spinal cord area - for beef or pork.

- Patented technology removes spinal cord specifically in tail bone area a requirement of fast food buyers.
- Saw blade's thickness doesn't exceed 7 mm (0.27 inch).
- Connects to a vacuum system that collects high risk material for disposal.
- Suitable for both beef and pork.
- Pneumatically operated.
- Meets national and international requirements for hygiene and safety.