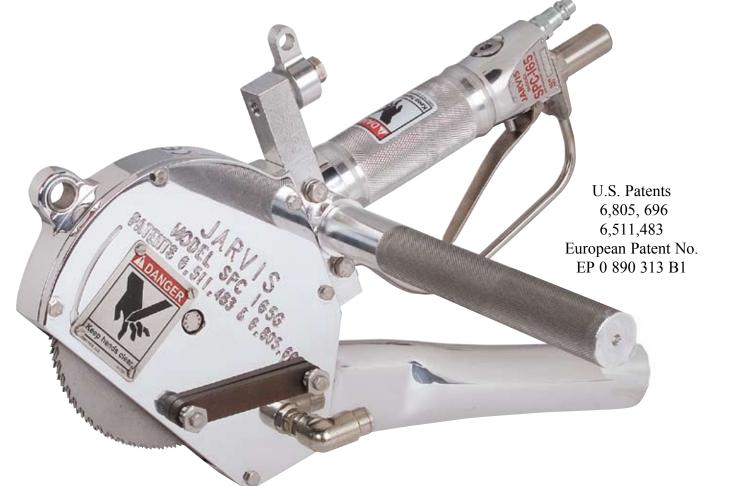

## TAIL BONE SPINAL CORD REMOVER Model SPC 165GT (TAIL)

Jarvis Models SPC 165GT (TAIL) pneumatically powered tail bone remover in spinal cord area - for beef or pork.

- Patented technology removes spinal cord specifically in tail bone area a requirement of fast food buyers.
- Saw blade's thickness doesn't exceed 7 mm (0.27 inch).
- Connects to a vacuum system that collects high risk material for disposal.
- Suitable for both beef and pork.
- Pneumatically operated.
- Meets national and international requirements for hygiene and safety.

## TAIL BONE SPINAL CORD REMOVER Model SPC 165GT (TAIL)

| Specifications              |                            |                           |
|-----------------------------|----------------------------|---------------------------|
| Drives                      |                            | Pneumatic                 |
| Model SPC165GT (TAIL)       |                            |                           |
| Motor Power                 | 0.85 hp                    | 634 W                     |
| Operating Pressure          | 90 psi                     | 6.2 bar                   |
| Air Consumption             | 27.3 ft <sup>3</sup> / min | 0.77 m <sup>3</sup> / min |
| Blade Speed                 |                            | 1775 rpm                  |
| Blade Diameter              | 5.5 in                     | 140 mm                    |
| Control Handle              | Single Trigger             | Pneumatic                 |
| Cutting Depth (maximum)     | 0.24 in                    | 6 mm                      |
| Overall Length              | 15.5 in                    | 394 mm                    |
| Weight                      | 7.5 lbs                    | 3.4 kg                    |
| Vibration                   | 122 dB                     | 1.26 m / sec <sup>2</sup> |
| Noise (one meter from tool) |                            | 88 dB                     |

|                                                | Complete tool with blade | 4001077 |
|------------------------------------------------|--------------------------|---------|
| Air Hose                                       | 16 ft / 5 m              | 3059018 |
| Air Filter / Regulator / Lubricator            |                          | 3022003 |
| Blades (7 required)                            |                          |         |
| 5.5 in / 140 mm diameter, 60 teeth, skip tooth |                          | 1023363 |
| Balancer                                       |                          | 4042033 |