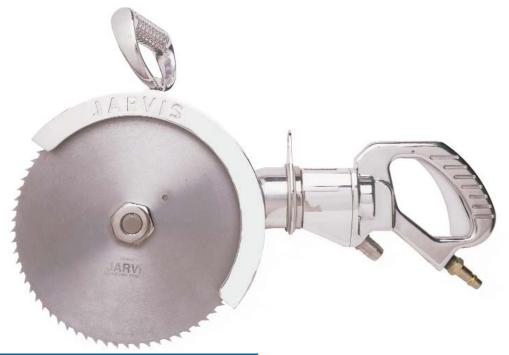

## AIR CIRCULAR BREAKING SAW Model MCS 300

The Jarvis Model MCS 300 -- multi-purpose pneumatically powered scribe saw.

- The MCS 300 with a full 2 hp motor and a maximum 4 3/8 inch (111 mm) depth of cut is ideally suited for primal cutting of:
  - beef: forequarters, chucks, shoulders, briskets.
  - pork: chine bones and ham markings.
- Lightweight -- only 15.5 lbs / 7 kg.
- Bearing mounted hanger for a smooth 360 degree saw rotation.
- Heavy duty gears made to withstand all scribe saw uses in a packing plant.
- All polished stainless steel construction.
- Three different blade sizes to best suit the job.
- All stainless steel construction for maximum hygiene.