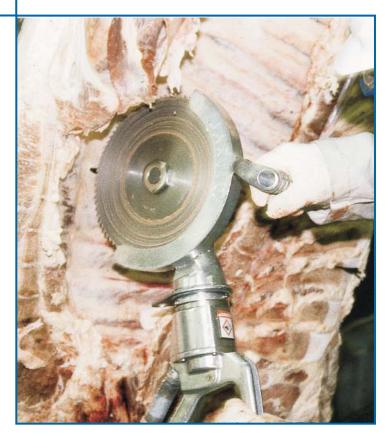

## AIR CIRCULAR BREAKING SAW Model MCS 300

The Jarvis Model MCS 300 -- multi-purpose pneumatically powered scribe saw.

- The MCS 300 with a full 2 hp motor and a maximum 4 3/8 inch (111 mm) depth of cut is ideally suited for primal cutting of:
  - beef: forequarters, chucks, shoulders, briskets.
  - pork: chine bones and ham markings.
- Lightweight -- only 15.5 lbs / 7 kg.
- Bearing mounted hanger for a smooth 360 degree saw rotation.
- Heavy duty gears made to withstand all scribe saw uses in a packing plant.
- All polished stainless steel construction.
- Three different blade sizes to best suit the job.
- All stainless steel construction for maximum hygiene.