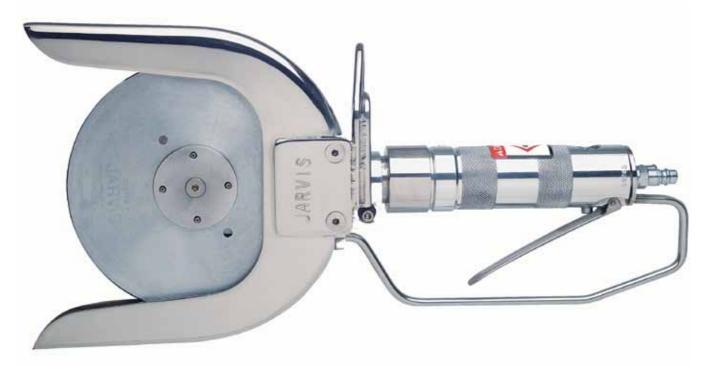

# CIRCULAR JOWL SAW Model SPC 165J

### The Jarvis Model SPC 165Jpneumatically powered jowl saw

- The SPC 165J is ideally suited for cutting hog jowls.
- Capable of handling 1200 hogs per hour.
- Lightweight and flexible allows operators to work single handed, both hanging and on the table.
- Reduces operator fatigue.
- Rear end exhaust and constructed from corrosion resistant materials for optimum hygiene.
- Fast blade stop.
- Meets national and international requirements for hygiene.

# THE SPC 165J - POWERFUL - LIGHTWEIGHT, FLEXIBLE

# CIRCULAR JOWL SAW Model SPC 165J

| Specifications              |                            |                           |
|-----------------------------|----------------------------|---------------------------|
| Drive                       |                            | Pneumatic                 |
| Model SPC 165J              |                            |                           |
| Motor Power                 | 0.85 hp                    | 630 W                     |
| Operating Pressure          | 90 psi                     | 6.2 bar                   |
| Air Consumption             | 27.3 ft <sup>3</sup> / min | 0.77 m <sup>3</sup> / min |
| Blade Speed                 |                            | 1775 rpm                  |
| Control Handle              | Single/Dual Trigger        | Pneumatic                 |
| Blade Diameter              | 6.5 in                     | 165 mm                    |
| Cutting Depth (maximum)     | 2.0 in                     | 51 mm                     |
| Overall Length              | 16.5 in                    | 419 mm                    |
| Weight                      | 5.85 lbs                   | 2.65 kg                   |
| Vibration                   | 122 dB                     | 1.26 m / sec <sup>2</sup> |
| Noise (one meter from tool) |                            | 88 dB                     |