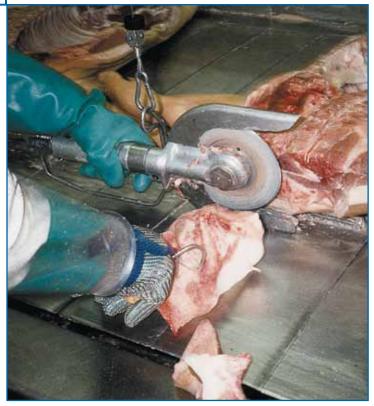

### The Jarvis Model SPC 165Jpneumatically powered jowl saw

- The SPC 165J is ideally suited for cutting hog jowls.
- Capable of handling 1200 hogs per hour.
- Lightweight and flexible allows operators to work single handed, both hanging and on the table.
- Reduces operator fatigue.
- Rear end exhaust and constructed from corrosion resistant materials for optimum hygiene.
- Fast blade stop.
- Meets national and international requirements for hygiene.