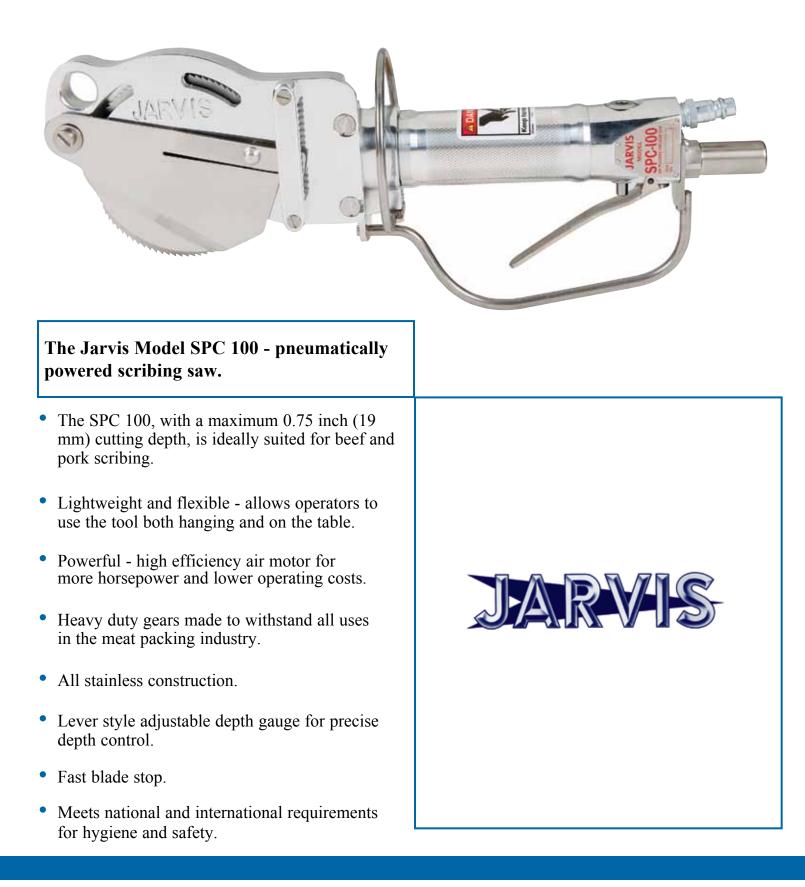

## CIRCULAR SCRIBING SAW Model SPC 100

THE SPC SAWS - POWERFUL, LIGHTWEIGHT, FLEXIBLE

## CIRCULAR SCRIBING SAW Model SPC 100

| Specifications                                |                            |                           |
|-----------------------------------------------|----------------------------|---------------------------|
| Drive                                         |                            | Pneumatic                 |
| Model SPC 100                                 |                            |                           |
| Motor Power                                   | 0.85 hp                    | 630 W                     |
| Operating Pressure                            | 90 psi                     | 6.2 bar                   |
| Air Consumption                               | 27.3 ft <sup>3</sup> / min | 0.77 m <sup>3</sup> / min |
| Cut Speed                                     |                            | 1775 rpm                  |
| Control Handle                                | Single Trigger             | Pneumatic                 |
| Blade Diameter                                | 4.0 in                     | 102 mm                    |
| Cutting Depth (maximum)                       | 0.75 in                    | 19.0 mm                   |
| Overall Length                                | 15.5 in                    | 394 mm                    |
| Weight                                        | 5.85 lbs                   | 2.65 kg                   |
| Vibration                                     | 122 dB                     | 1.26 m / sec <sup>2</sup> |
| noise (one meter from tool)                   |                            | 88 dB                     |
| Equipment Selection and Accessories           |                            | Order Number              |
| Model SPC 100 with hose assembly              |                            |                           |
|                                               | Standard                   | 4001026                   |
|                                               | with Stick Top Handle      | 4001058                   |
| Air Hose                                      | length 16 ft / 5 m         | 3059018                   |
| Air Filter / Regulator / Lubricator           |                            | 3022003                   |
| Blade4.0 in / 102 mm diameter, 92 teeth blade |                            | 1023428                   |
| Balancer                                      |                            | 4042033                   |