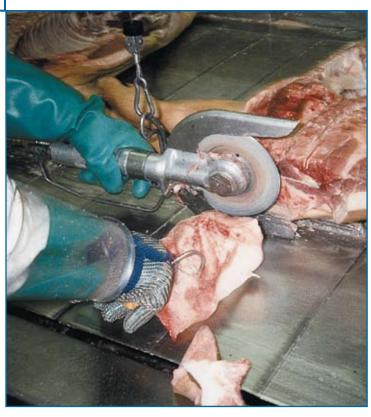

## The Jarvis Model 700GJ - pneumatically powered jowl slicer

- The 700GJ is ideally suited for cutting hog jowls.
- Capable of handling 1200 hogs per hour.
- Lightweight and flexible allows operators to work single handed, both hanging and on the table.
- Reduces operator fatigue.
- Rear end exhaust and constructed from corrosion resistant materials for optimum hygiene.
- Fast blade stop.
- Meets national and international requirements for hygiene.