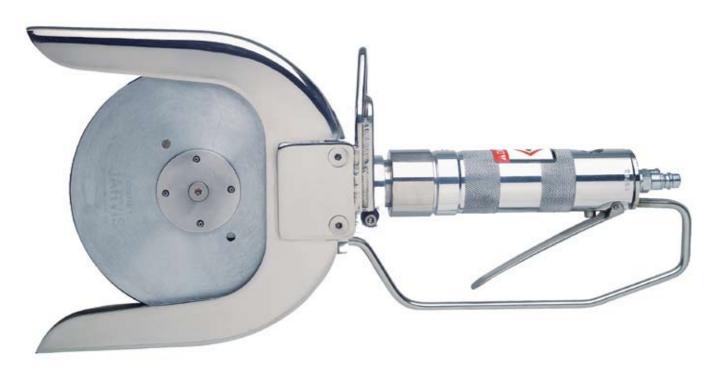

## CIRCULAR JOWL SLICER Model 700GJ

## The Jarvis Model 700GJ - pneumatically powered jowl slicer

- The 700GJ is ideally suited for cutting hog jowls.
- Capable of handling 1200 hogs per hour.
- Lightweight and flexible allows operators to work single handed, both hanging and on the table.
- Reduces operator fatigue.
- Rear end exhaust and constructed from corrosion resistant materials for optimum hygiene.
- Fast blade stop.
- Meets national and international requirements for hygiene.

## CIRCULAR JOWL SLICER Model 700 GJ

| Specifications              |                          |                                 |
|-----------------------------|--------------------------|---------------------------------|
| Drive                       |                          | Pneumatic                       |
| Model 700 GJ                |                          |                                 |
| Motor Power                 | 0.70 hp                  | 522 W                           |
| Operating Pressure          | 100 psi                  | 6.9 bar                         |
| Air Consumption             | 25 ft <sup>3</sup> / min | 0.71 m <sup>3</sup> / min       |
| Blade Speed                 |                          | 1850 rpm                        |
| Control Handle              | Single Trigger           | Pneumatic                       |
| Blade Diameter              | 6.5 in                   | 165 mm                          |
| Cutting Depth (maximum)     | 2.0 in                   | 51 mm                           |
| Overall Length              | 17 in                    | 432 mm                          |
| Weight                      | 6.3 lbs                  | 2.9 kg                          |
| Vibration                   | 127.4 dB                 | $2.35 \text{ m} / \text{sec}^2$ |
| Noise (one meter from tool) |                          | 94 dB                           |